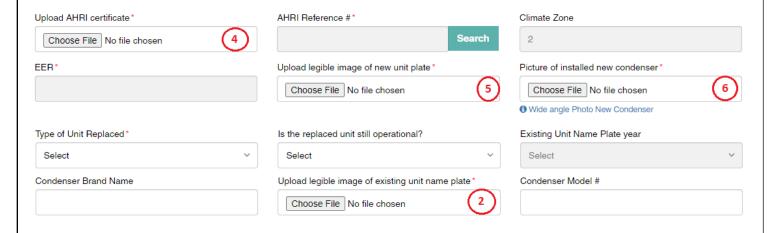

#### Central Air Conditioner:

- 1. Follow number sequence for picture/document uploads
- 2. Upload Image of Existing condenser unit name plate (Legible or not)
- 3. Upload New equipment pictures in below sequence
- 4. Upload AHRI certificate for new system
- 5. Upload image of new condenser unit name plate
- 6. Upload the wide-angle image of newly installed condenser.