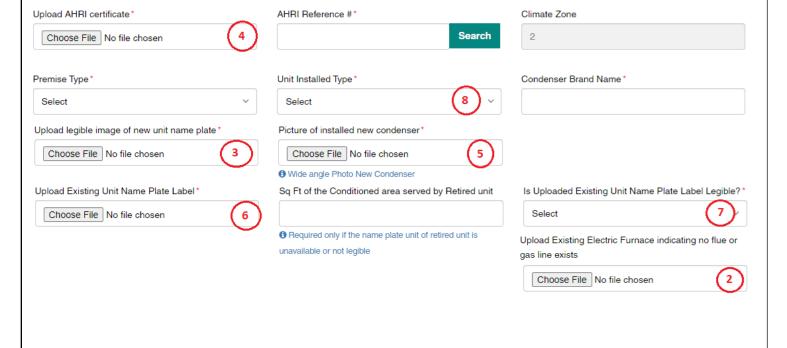

# Mini-Split Heat Pump:

- 1. Follow number sequence for picture/document uploads
- 2. If the replaced system was Electric Resistance "upload image of the entire Electric Furnace indicating no flue or gas line exists".
- 3. Upload Image of New condenser unit name plate
- 4. Upload AHRI certificate for new system
- 5. Upload the wide-angle image of newly installed condenser.
- 6. Upload image of Existing unit name plate (Legible or not).
- 7. Select "Is Uploaded Existing Unit Name Plate Label Legible?" is "YES/NO".
- 8. Select "Unit Installed Type" as Mini Split HP or DC Inverter HP.