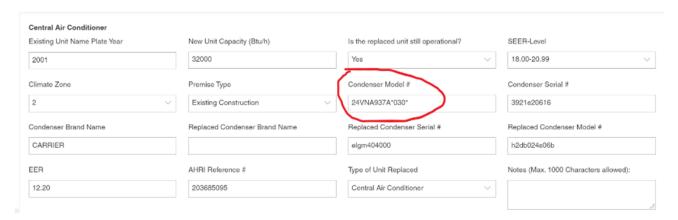

# **Important Note for Condenser Model number input:**

After Entering the AHRI number and the unit data is auto populatefrom the AHRI database, you must enter the missing characters as displayed on the condenser label photo. The Condenser model and serial reported within EEPM must match the label.

# **EEPM Measure input screen:**

# **Model number from Condenser label:**