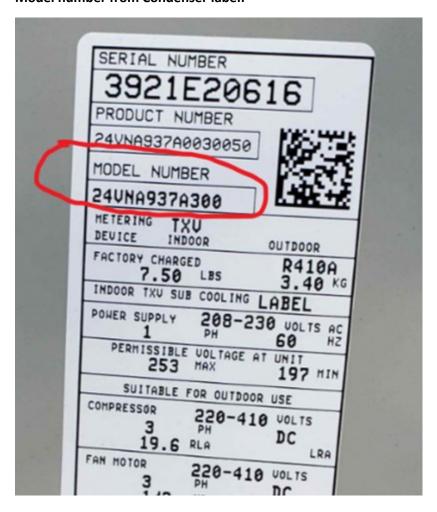

# **Important Note for Condenser Model number input:**

After Entering the AHRI number and the unit data is auto populatefrom the AHRI database, you must enter the missing characters as displayed on the condenser label photo. The Condenser model and serial reported within EEPM must match the label.

# **Model number from Condenser label:**