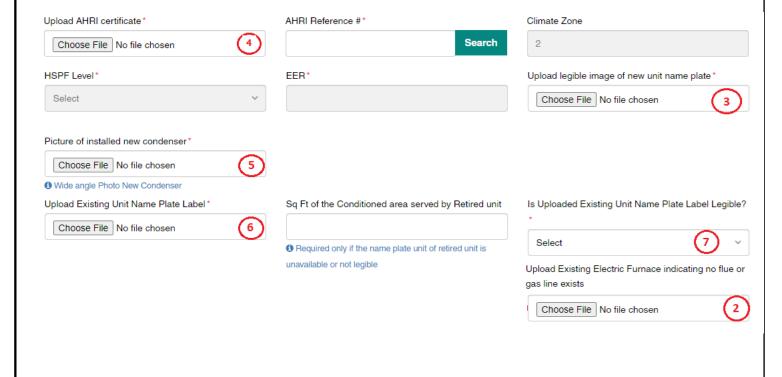

## **Central Heat Pump**

- 1. Follow number sequence for picture/document uploads,
- 2. If the replaced system was Electric Resistance "upload image of the entire Electric Furnace indicating no flue or gas line exists".
- 3. Upload Image of New condenser unit name plate
- 4. Upload AHRI certificate for new system
- 5. Upload the wide-angle image of newly installed condenser.
- 6. Upload image of Existing unit name plate.
- 7. Select "Is Uploaded Existing Unit Name Plate Label Legible?" is "YES/NO".