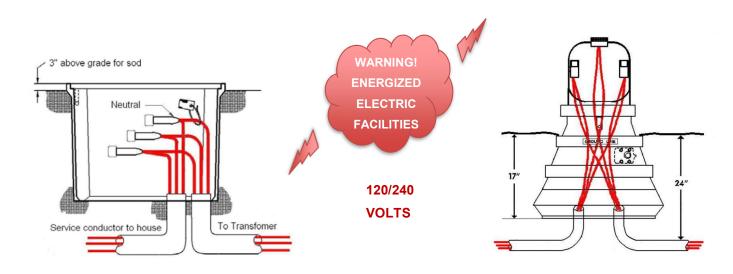

#### **Safety First!**

- Secondary Service Handholes and Pedestals can be very dangerous if not given the proper respect.
- Both handholes and pedestals contain **energized** electrical equipment.
- Both are fed by **energized** electrical conductors that are only 24 inches deep.
- Damaged handholes and pedestals potentially expose your employees, contractors and customers to severe injury or death.

#### **Avoid Service Delays!**

A damaged or buried handhole or pedestal can cause service delays for up to six weeks.

- Most damages occur during lot grading and/or benching / dirt work.
- Buried handholes and pedestals are a result of grade changes after installation. Before digging, call 1-800-DIG-TESS to have underground lines located.

**Typical Handhole Installation** 

**Typical Pedestal Installation** 