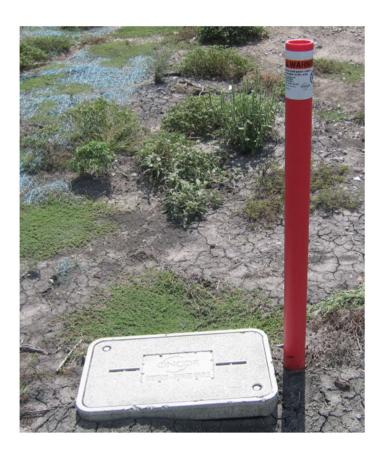

# **Handhole Marker**

This is a Temporary Marker to be installed during development and removed upon completion of the home.