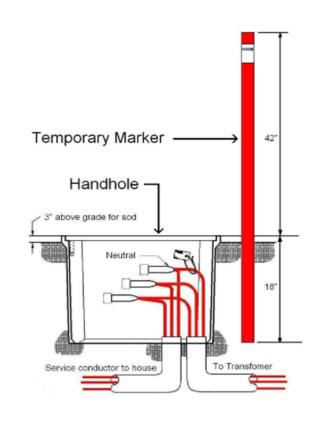

# **Handhole Marker**

This is a Temporary Marker to be installed during development and removed upon completion of the home.